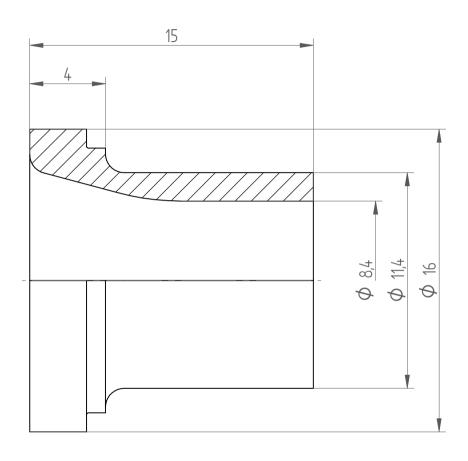

REGO-FIX AG Obermattweg 60 4456 Tenniken / Switzerland

Phone +41 61 976 14 66 Fax +41 61 976 14 14 www.rego-fix.com This is a non-controlled copy. All information given herein is subject to change without notice  ${\sf N}$ 

The information given herein has been carefully checked and is believed to be correct. REGO-FIX, however, assumes no responsibility or liability for any errors, inaccuracies or omissions that may appear in this drawing

This document is subject to copyright laws. No part of this document may be reproduced or transmitted in any form or any means, electronic or mechanic, for any purpose, without the express written permission of REGO-FIX

Type: KS\_ER20\_D8
Part No.: 392020800

Date: 12.09.2014

Scale: 5:1